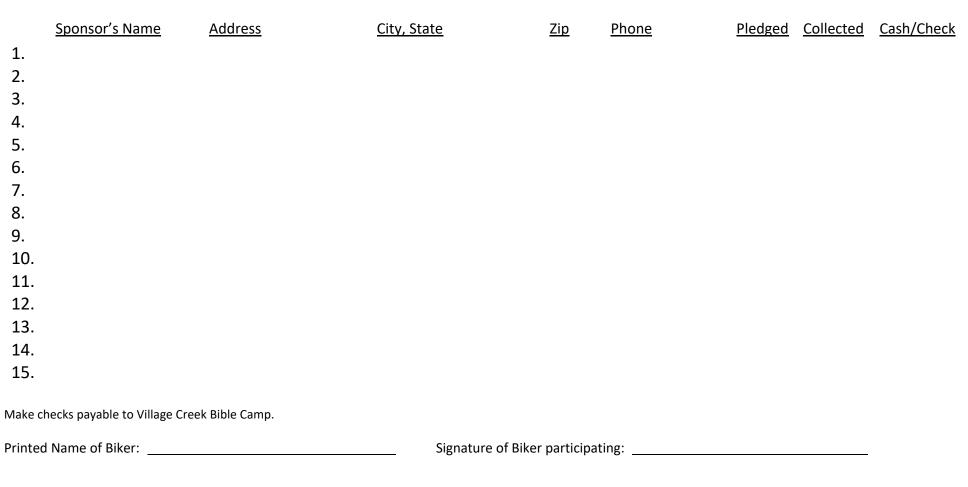

## **Bike2Camp Sponsors**

## Pledge Sheet Instructions

- 1. PRINT all information CLEARLY.
- 2. SIGN the form at the bottom.
- 3. BRING this sheet and all donations with you on August 9 and turn in at the registration table
- 4. BE SURE your sponsors understand their commitment to you and the camp you support.

Tell them you need their pledge before August 5. Secure a time now when you can collect it.

- 5. START NOW by asking people to support you with their pledge.
- 6. THANK each person personally for their contribution.
- 7. NOTE it's important for camp to have as much of the below information as possible, so we can send receipts for tax purposes.

Online donation is also available at <a href="www.villagecreek.net">www.villagecreek.net</a>. DO NOT include online donations in this list – they will be printed separately and added into your total donations collected.